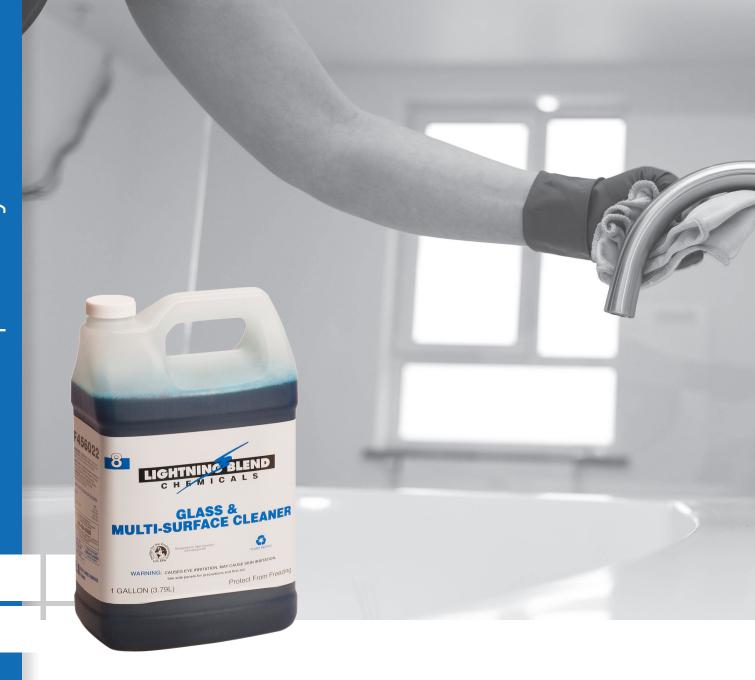

# GLASS & MULTI-SURFACE CLEANER

A Green Certified, advanced formulation of special ingredients to dissolve greasy film, fingerprints and smears. Leaves glass and reflective surfaces smudge and streak free. Effectively cleans glass, mirrors, Plexiglas®, acrylic, stainless steel, chrome, counter tops, tabletops and other reflective surfaces.

### **USER FRIENDLY**

Fast drying formula, cuts through film and grime quickly. It leaves surfaces sparkling clean with no streaks or smears. Quick easy cleaning reduces labor.

### **COST EFFECTIVE**

Multi-surface cleaner recommended for use on glass, windows, mirrors, plastic, Plexiglas®, metal and other hard surfaces. Reduces the number of cleaning products required and simplifies training requirements.