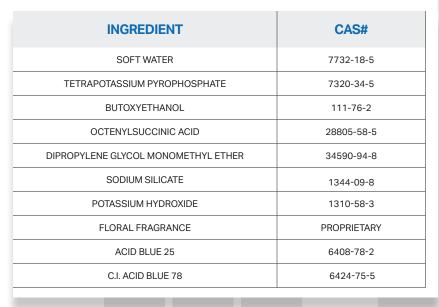

## **PRODUCT SPECIFICATIONS**

| 11.5 ± 0.5     |
|----------------|
| t Blue, Liquid |
| Floral         |
| About 32°F     |
| Complete       |
| >200°F         |
|                |